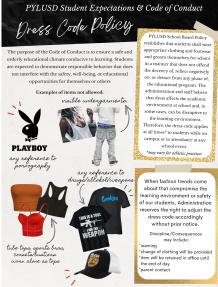

Due to a recent uptick in dress code violations, we have attached this flyer as a reminder to students and parents of the **school dress code policy**. For any questions, please contact our EDHS Administration.

**English Version**Click <u>here</u> to see
In larger size

**en español** Clic <u>aquí</u> para ver en tamaño grande **Gamer's Club** happens <u>every Friday</u> after school, 3:30 to 5 pm in Mr. Block's room (rm 903). Steam, Epic, Roblox, Minecraft, and more are all available on every computer. If you have a switch, you can connect it to Mr. Block's giant classroom monitor. You can also learn 3D design through Mr. Robinson's Blender workshops.